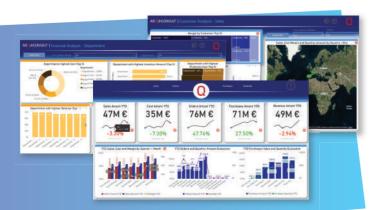

#### **B!** PRODUCTS **ARQUICONSULT**

In addition to the classic BI projects, we have a set of vertical BI modules based on Arquiconsult products of recognized technical and functional merit, which can always be customized and integrate and provide information from complementary systems.