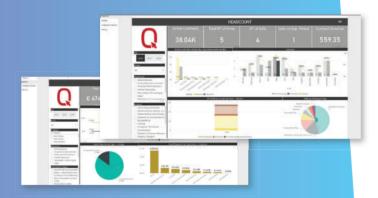

## **B!**HR

The solution for analyzing your company's human resources, in 5 of the main areas: registration, attendance, remuneration, training and evaluation. Identify needs in your company's different business areas with this solution.