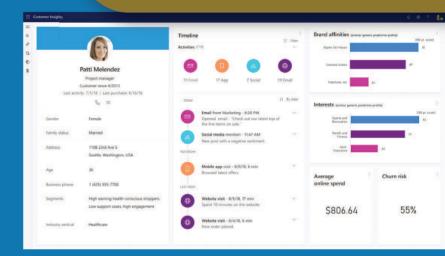

#### **GAIN A HOLISTIC VIEW OF CUSTOMERS**

Bring together all your transactional, observational, and behavioral data for consumers and enterprises by using prebuilt connectors for popular data sources. Unify your data by resolving customer identities with recommendations based on Al and machine learning. Build rich customer profiles by incorporating audience intelligence from Microsoft Graph.