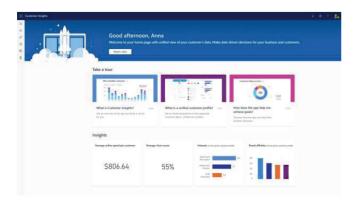

#### **DISCOVER INSIGHTS AND TAKE ACTION**

Employ quickstart machine learning templates to predict churn or the next best action. Discover new audience segments with Al-driven recommendations or create your own. Embed Customer Insights cards into your Dynamics 365 business application or external applications to drive informed action. Trigger workflows in response to customer signals by using Microsoft Flow.