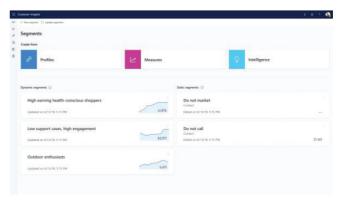

#### **DISCOVER INSIGHTS AND TAKE ACTION**

Employ quickstart machine learning templates to predict churn or the next best action. Discover new audience segments with Al-driven recommendations or create your own. Embed Customer Insights cards into your Dynamics 365 business application or external applications to drive informed action. Trigger workflows in response to customer signals by using Microsoft Flow.