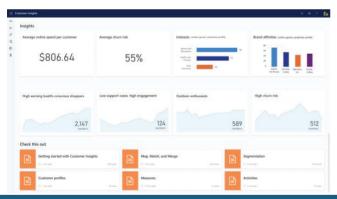

#### **DISCOVER INSIGHTS AND TAKE ACTION**

Employ quickstart machine learning templates to predict churn or the next best action. Discover new audience segments with Al-driven recommendations or create your own. Embed Customer Insights cards into your Dynamics 365 business application or external applications to drive informed action. Trigger workflows in response to customer signals by using Microsoft Flow.