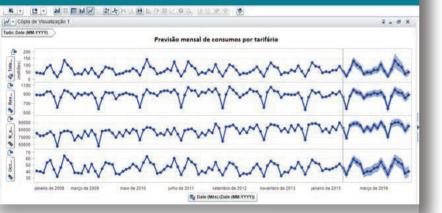

or decision support;
- Analysis of the operation by business segment;
- Automation of data collection, organization and analysis processes;
- Intuitive user interface;
- Flexibility of implementation and no interference in daily operation;
- Sharing reports on mobile devices for easy collaboration.

#### DATA **ORGANIZATION**

Automated collection and transformation of the data needed for the development of indicators used in the definition of objectives and the budget for their implementation.



### Multi-dimensional analysis

Visualization and interactive analysis of the most important indicators for monitoring the activity of the management entity. Possibility to analyse activity data by consumption metering zone, tariff, category, and customer groups.





## Consumption Forecasting



## **Mobility**

and share with other users.



#### ABOUT **ARQUICONSULT**

Arquiconsult is an information systems consulting company, based on Microsoft Dynamics technologies, with offices in Barcelona, Bilbao, Lisbon, Luanda, Madrid, OPorto, Ryiadh, Salamanca, Seville and Villa Real.

Composed by the largest and most experienced team of consultants, having already implemented some of the most complex Microsoft Dynamics Business Solutions and being frequently referred to international clients for their implementations in our country.

Arguiconsult is constantly innovating its offer and has several verticals available, for several activity sectors, which add value to Microsoft Dynamics 365.

- Aquinos
- · Optima Logistics
- NIMCO
- · Cork Supply
- · Gato Preto
- Go Natural
- Veolia

- E