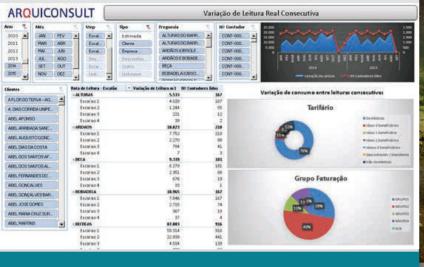

### Multi-dimensional analysis

Visualization and interactive analysis of the most important indicators for monitoring the activity of the management entity. Possibility to analyse activity data by consumption metering zone, tariff, category, and customer groups.