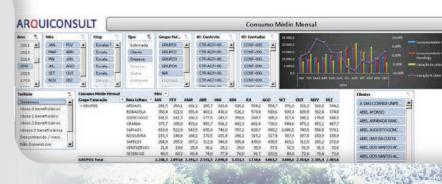

### Multi-dimensional analysis

Visualization and interactive analysis of the most important indicators for monitoring the activity of the management entity. Possibility to analyse activity data by consumption metering zone, tariff, category, and customer groups.